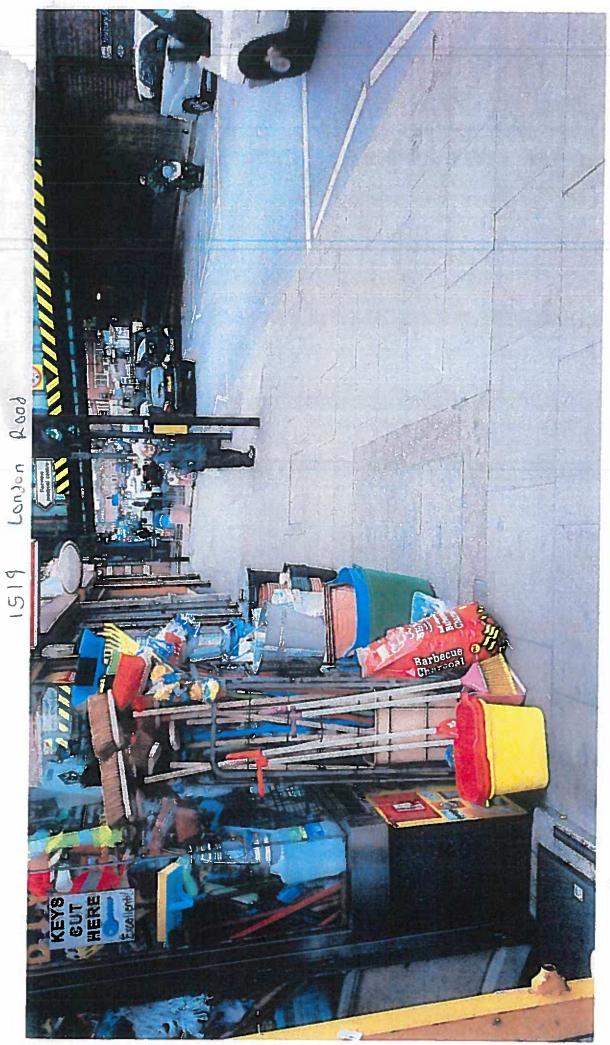

#### STREET TRADING LICENCE

The Council of the London Borough of Croydon being the Local Authority for the purposes of the London Local Authorities Act 1990

HEREBY LICENCE MR. MOHAMMAD AGHA

TO USE SITE KNOWN AS 1519 London Road

Norbury London SW16 4AE

TO DISPLAY Flowers and House Hold Goods

SIZE OF DESIGNATED DISPLAY Length 4.10m, Width 90cm, Height 2m

PERMITTED DAYS & TIMES Mondays - Saturday 9am - 8pm, Sundays 9am -

8pm

This licence is issued subject to compliance with the licence conditions attached