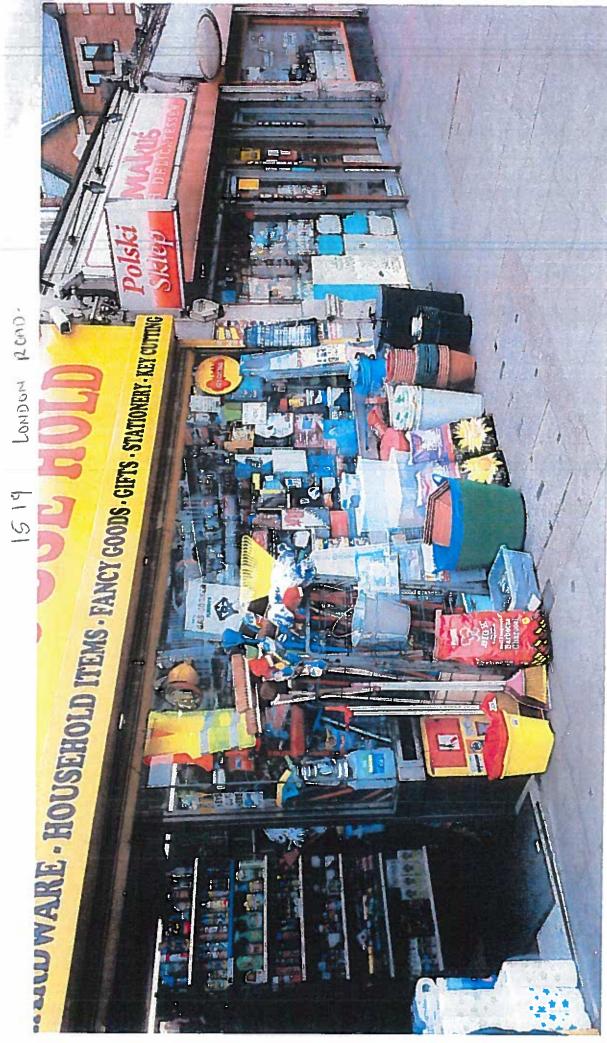

#### STREET TRADING LICENCE

The Council of the London Borough of Croydon being the Local Authority for the purposes of the London Local Authorities Act 1990

HEREBY LICENCE MR. MOHAMMAD AGHA

TO USE SITE KNOWN AS 1519 London Road

Norbury London SW16 4AE

TO DISPLAY Flowers and House Hold Goods

SIZE OF DESIGNATED DISPLAY Length 4.10m, Width 90cm, Height 2m

PERMITTED DAYS & TIMES Mondays - Saturday 9am - 8pm, Sundays 9am -

8pm

This licence is issued subject to compliance with the licence conditions attached