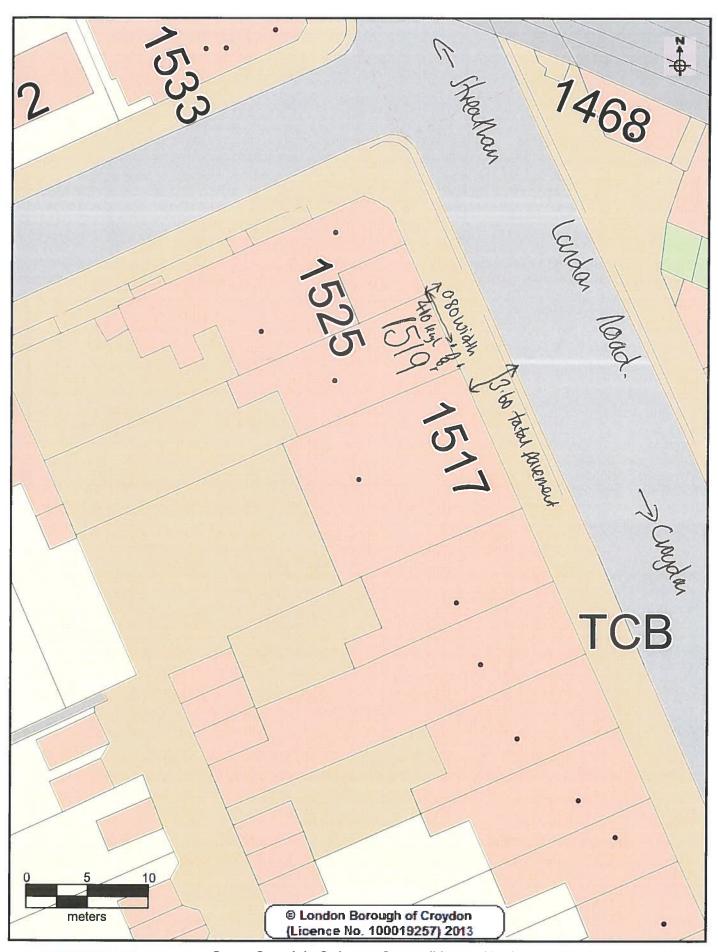

#### STREET TRADING LICENCE

The Council of the London Borough of Croydon being the Local Authority for the purposes of the London Local Authorities Act 1990

HEREBY LICENCE MR. MOHAMMAD AGHA

TO USE SITE KNOWN AS 1519 London Road

Norbury London SW16 4AE

TO DISPLAY Flowers and House Hold Goods

SIZE OF DESIGNATED DISPLAY Length 4.10m, Width 90cm, Height 2m

PERMITTED DAYS & TIMES Mondays - Saturday 9am - 8pm, Sundays 9am -

8pm

This licence is issued subject to compliance with the licence conditions attached